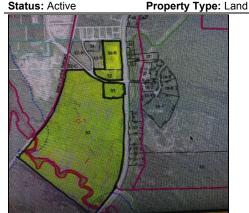

### **Land Information**

Waterfront: No Surveyed: Yes Water Body: St. Croix River Road Frontage +/-: 3,255 Lot Size Acres +/-: 62.8 Water Body Type: River Source of Road Public Public Frontage: Records Source of Acreage: Zoning: Records Commercial **Mobile Homes Zoning Overlay:** Unknown Unknown Allowed: Bank Owned REO:

#### **Property Features**

Driveway: No Driveway Electric: No Electric Transportation: Major Road Access: Rail Available

Location: Abuts Conservations; Industrial Park; Gas: No Gas Roads: Paved; Public

Near Railroad; Near Town; Rural Water: None Site: Wooded

## Remarks

Remarks: 3 parcels located on Route 1 adjacent to the Industrial Park totaling 63 +/- acres with over 3200 +/- ft. of road frontage on this highly traveled route close to the Canadian border with river and railroad access. Bring your development ideas! Priced as a package but may consider selling parcels individually. Opportunity knocks in the region.