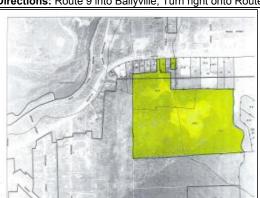

**Public Detail Report** 

MLS #: 1429959 County: Washington Seasonal: No Status: Active Property Type: Land

Directions: Route 9 into Bailyville, Turn right onto Route 1 to Calais. follow Route 1 into Calais approx. 5 miles to North Street.

## **Land Information**

Surveyed: Waterfront: No

Lot Size Acres +/-: 32 **Public** Source of Acreage: Records **Mobile Homes** Unknown Allowed:

Road Frontage +/-: 186 Source of Road Public Frontage: Records Zoning: Commercial **Zoning Overlay:** Unknown Bank Owned REO: No

#### Remarks

Remarks: Offering 4 parcels on highly traveled North Street consisting of 2 lots, 352 and 358, with frontage on North Street and 31 +/- back acreage with its own 29' entrance for development. Zoned retail/service and residential. Priced as a package, seller will consider separating.