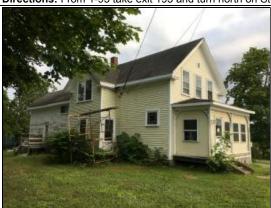

# 930 Stillwater Avenue

Old Town, ME 04468-2146

List Price: \$86,000 MLS#: 1466370

List Price: \$86.000

#### **General Information**

Year Built +/-: 1900 Sqft Fin Total+/-: 2,430 Lot Size Acres +/-: 0.42

Sub-Type: **General Commercial** 

#### Remarks

Remarks: Large two story farmhouse with .42 acres and 105 feet of road frontage close to other successful commercial enterprises. Bring your vision to this affordable property. Located just 1.8 miles to the University of Maine, a few hundred feet from Maine Savings Bank, McDonald's, 1 mile from Hannaford shopping plaza, your business will enjoy incredible visibility and high traffic.