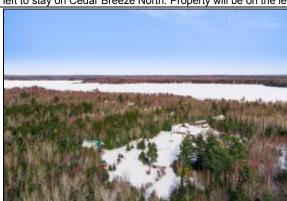

MLS #: 1488380 County: Penobscot **Property Type:** Status: Active Commercial

Directions: From Bangor, take ME-15 towards Glenburn. Right onto Pushaw Rd for 6 miles. Right onto Cedar Breeze North. You will come to a sharp turn to the

left to stay on Cedar Breeze North. Property will be on the left right after the corner.

8 - 46 Martin's Lane Glenburn, ME 04401

List Price: \$1,200,000 MLS#: 1488380

List Price: \$1,200,000

**General Information** 

Deed/Conveyance Type Offered: Warranty Tax ID: 8MartinsLaneGlenburn04401 Deed Restrictions: Unknown

Remarks

Remarks: Don't miss out on the unique opportunity to own 245 acres in Glenburn. This property is located right across the street from Pushaw Lake and has common deeded access. The property has been partially developed with 4 homes. Current owner uses one of the homes as a vacation home, while

the other three homes are used for rental income.

LO: ERA Dawson-Bradford Co.

Listing provided courtesy of:

ERA Dawson-Bradford Co. ERA Dawson-Bradford Co.

207-947-3363 207-947-6788

processing@eradawson.com