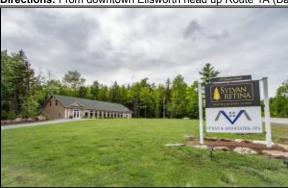

MLS #: 1494473 County: Hancock Status: Active **Property Type:** Commercial Info Exch

Directions: From downtown Ellsworth head up Route 1A (Bangor Road) toward Bangor about 1-mile, Sylvan Retina on left.

**Property Features** 

**Tax/Deed Information** 

Full Tax Amt/Yr: \$533/ 2020 Map/Block/Lot: 58//1 Tax ID: ELLH-000058-000001

Remarks

Remarks: Wonderful opportunity to lease prime class A office space located just a mile outside downtown Ellsworth on busy Route 1A. Medical, financial, or general office, this space was formally a CPA firm and offers 5 offices, a conference room, front entry reception with waiting area and a storage room. The building is only a few years old and has all the pleasantries of a modern, clean and well laid out floor plan. Large parking lot for clients, customer, and staff. WHAT A GREAT SPACE FOR YOUR BUSINESS Suite #1 -- 1st Floor - 2112 sf. - Reception area, waiting area, 5 offices, conference room, and storage. \$2,500.00 monthly Lease, all utilities paid by tenant. Exterior maintenance, plowing and sanding by owner.