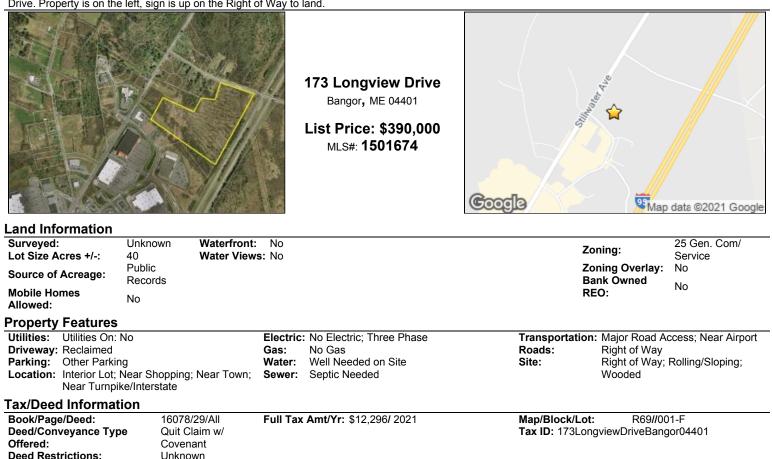

| MLS #:  | 1501674 |
|---------|---------|
| Status: | Active  |

County: Penobscot Property Type: Land Public Detail Report Seasonal: No

Directions: From I-95 Bangor, take Hogan Road exit west to intersection of Stillwater Ave. Turn right onto Stillwater Ave., 0.3 miles, take right onto Longview Drive. Property is on the left, sign is up on the Right of Way to land.