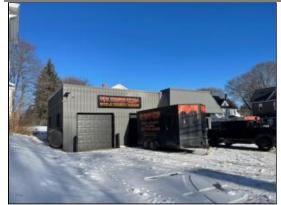

MLS #: 1522225 County: Penobscot **Property Type:** Status: Active Commercial

Directions: Located on the corner of State St. and Parkview Ave.

230 State Street Bangor, ME 04401-5413

List Price: \$349.000 MLS#: 1522225

Offered: Covenant

Remarks

Remarks: LOCATION, LOCATION, LOCATION!! Completely renovated 1233 sq.ft. building located on a corner .25 acre lot on busy State St. with ample parking. Featuring redone office space, bathroom and large service area with two 9'6' Garage doors and 16' ceilings. This property is adaptable for

many uses to suit your business needs! CALL TODAY!!!

LO: ERA Dawson-Bradford Co.