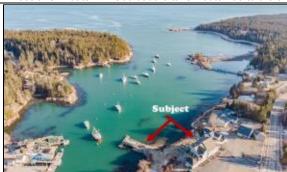

260 E Schoodic Drive Gouldsboro, ME 04607

Lease Amt/Terms: \$14 **PSF Annual** MLS#: 1518743

**General Information** 

Year Built +/-: 1920 Sub-Type: Mixed Use Rooms: 1 Sqft Fin 2.200

Total+/-:

Sqft Other **Bunkers Wharf** Source: Restaurant

## Remarks

Remarks: Incredibly rare opportunity to restart or begin a new restaurant venture on the beautiful Bunkers Harbor in Gouldsboro, Maine. The previous Bunkers Wharf Restaurant which was open from 2003 to 2019 is fully furnished with a spacious dining room and absolutely stunning view of Bunkers Harbor that seats 55-60, full bar with view seating another 10-12, fully outfitted kitchen, and cooler building. Restaurant includes lower patio area with picnic tables for outside dining and lobster bakes, a wharf for water traffic to dock and dine and lots of parking. This turn-key business is perfectly located at the end of the Schoodic Loop Road, near the end of the tour loop for Schoodic Peninsula/ Acadia National Park, This is a high-traffic location, Lease includes all furnishings and equipment to get started. Owner is willing to work with tenant on lease payments during startup. Owner is also willing to negotiate possible sale of property which includes cottages, garage and main house.