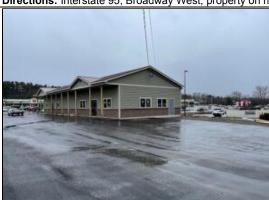

MLS #: 1565012 County: Penobscot Status: Active **Property Type:** Commercial Info Exch

Directions: Interstate 95, Broadway West, property on right.

657 Broadway Bangor, ME 04401-3366

Lease Amt/Terms: \$16 **PSF Annual** MLS#: 1565012

## Remarks

Remarks: Location! Location! Location! New Broadway construction nearing completion available soon! 1800 sq. ft. of open space ideally located with a traffic count of 25,000 potential customers every day. Ample parking, easy level entry, and brand new space make this a perfect opportunity for your business needs. Offered at 16.00 PSF NNN. Call today!!