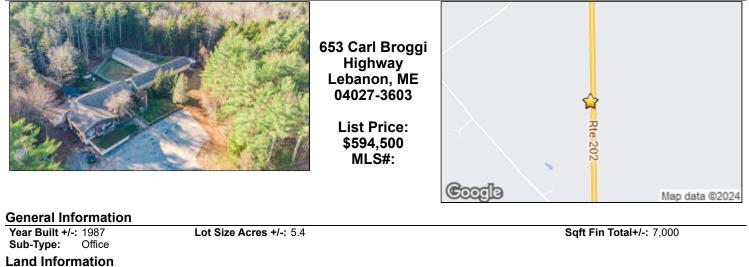

| Leased Land: No   Surveyed: Unknown   Lot Size Acres +/-: 5.4                                    |                                                                                                                                         |                                                                              | Zoning: Comm-Rural<br>Zoning Overlay: No                                                                                     |                                                                        |                                                                                                                        |
|--------------------------------------------------------------------------------------------------|-----------------------------------------------------------------------------------------------------------------------------------------|------------------------------------------------------------------------------|------------------------------------------------------------------------------------------------------------------------------|------------------------------------------------------------------------|------------------------------------------------------------------------------------------------------------------------|
| nterior Info                                                                                     | ormation                                                                                                                                |                                                                              |                                                                                                                              |                                                                        |                                                                                                                        |
| Office SqFt +/-: 720<br>Total SqFt: 7,000                                                        |                                                                                                                                         | Total # Floors: 1                                                            |                                                                                                                              | Year Built +/-: 1987                                                   |                                                                                                                        |
| Property Fe                                                                                      | eatures                                                                                                                                 |                                                                              |                                                                                                                              |                                                                        |                                                                                                                        |
| Utilities:<br>Building<br>Features:<br>Parking:<br>Location:<br>Electric:<br>Gas:<br>Tax/Deed Ir | Utilities On: Yes<br>Generator; Internet Access<br>Available; Security System<br>11 - 20 Spaces<br>Rural<br>Circuit Breakers<br>Bottled | Basement:<br>Construction:<br>Foundation<br>Materials:<br>Exterior:<br>Roof: | Finished; Full; Unfinished;<br>Walkout Access<br>Wood Frame<br>Poured Concrete<br>Aluminum Siding; Wood<br>Siding<br>Shingle | Heat System:<br>Heat Fuel:<br>Water:<br>Sewer:                         | Forced Air<br>Propane<br>Well Existing on Site<br>Private Sewer; Septic<br>Design Available; Septi<br>Existing on Site |
|                                                                                                  |                                                                                                                                         | Full Tax Amt/Yr: \$6,861/ 2023                                               |                                                                                                                              | Map/Block/Lot: R-2//06-01<br>Tax ID: LBNN-000002R-000000-000006-000001 |                                                                                                                        |
| Remarks                                                                                          |                                                                                                                                         |                                                                              |                                                                                                                              |                                                                        |                                                                                                                        |