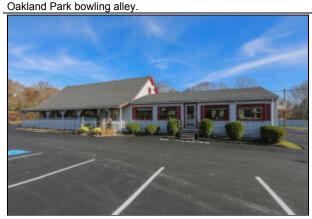

770 Commercial Street Rockport, ME 04856

List Price: \$699,000 MLS#: 1554230

Zoning:

List Price: \$699,000

commercial

**General Information** 

Year Built +/-: 1955 Lot Size Acres +/-: 2.61 Sqft Fin Total+/-: 7,234

Deed/Conveyance Type Tax ID: ROCT-000010-000000-000235 Quit Claim w/ Offered: Covenant

Remarks

**Deed Restrictions:** 

Remarks: Well established restaurant with a long successful history and customer base. Prime location between Rockport and Camden. Easily accessible from all areas of Knox County. Seating capacity is presently 102 seats. Extensive kitchen with a wide array of restaurant equipment. There is an opportunity to expand upon that with approvals from Local and State agencies. There is space in the lower level to accommodate meetings, events and private functions. Ideal opportunity for a couple or partners to expand and grow the business...