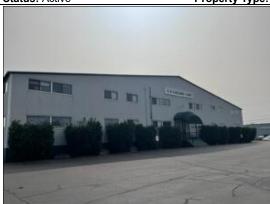

10/3/23, 2:13 PM flexmls Web

**Public Detail Report** 

MLS #: 1573805County: PenobscotLease Amount: \$12Status: ActiveProperty Type: Commercial Info ExchOriginal List Price: \$12

146 Parkway South Brewer, ME 04412

## Remarks

Remarks: Multiple Office spaces available in the R.D. Faulkner Building with varied Sizes featuring a great location, ample parking, and major highway access. Very comfortable environment with nice finishes, conference room access, and central air. Also a first floor 4800 sq. ft. space recently redone offering a lot of opportunities. Leases offered at 12.00 psf including all utilities with no cams!! Call today!!