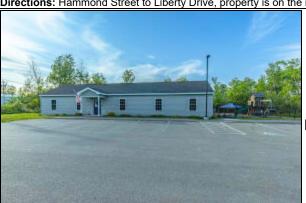

MLS #: 1625421 County: Penobscot Property Type: Commercial Info Exch Status: Active

Directions: Hammond Street to Liberty Drive, property is on the right.

17 Liberty Drive Hermon, ME 04401-1130

Lease Amt/Terms: \$27.71 PSF Annual MLS#: 1625421

Tax/Deed Information

Full Tax Amt/Yr: \$4,367/ 2024 Map/Block/Lot: 23//10

Tax ID: HERM-000023-000010-000000TF

Remarks

Remarks: Fantastic BUSINESS opportunity to OWN a Prime Day Care Center while leasing the building and property. This opportunity will be through owner financing. The building is 2100 sf, with 8 rooms, 2 bathrooms. Day Care presently has 28 children ages 6 weeks